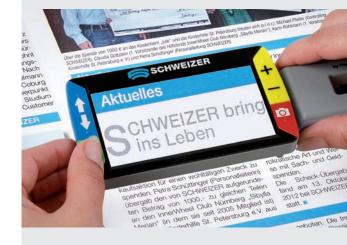

## eMag 43 HD –Technical Specifications

The portable video magnifier with folding handle can be used like a traditional magnifying glass or can also be positioned directly on the object. An intuitive operation is ensured by the easily accessible coloured function buttons.

■ Item No. 544002

■ Magnification 1,6x to 14x continuous zoom

■ Viewing options Full colour (with quick change feature)

Black on white White on black Yellow on blue Yellow on black

+ 15 additional contrast modes