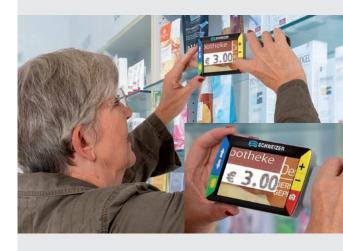

## eMag 43 HD –Technical Specifications

The portable video magnifier with folding handle can be used like a traditional magnifying glass or can also be positioned directly on the object. An intuitive operation is ensured by the easily accessible coloured function buttons.