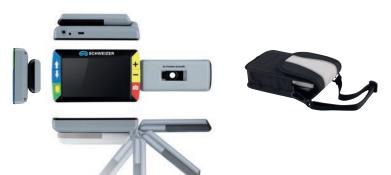

■ Features Snapshot function, 80 images can be

saved and exported via USB

Adjustable reading line & text mask

LED battery indicator

LED illumination can be deactivated Energy saving mode after 30 minutes

■ In the box eMag 43 HD

Case with belt loop and carrying strap

Wrist strap AC power adapter USB cable

Documentation