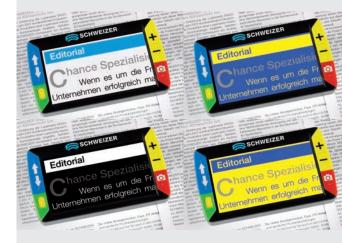

■ Item No. 544002

■ Magnification 1,6x to 14x continuous zoom

■ Viewing options Full colour (with quick change feature)

Black on white White on black Yellow on blue Yellow on black

+ 15 additional contrast modes