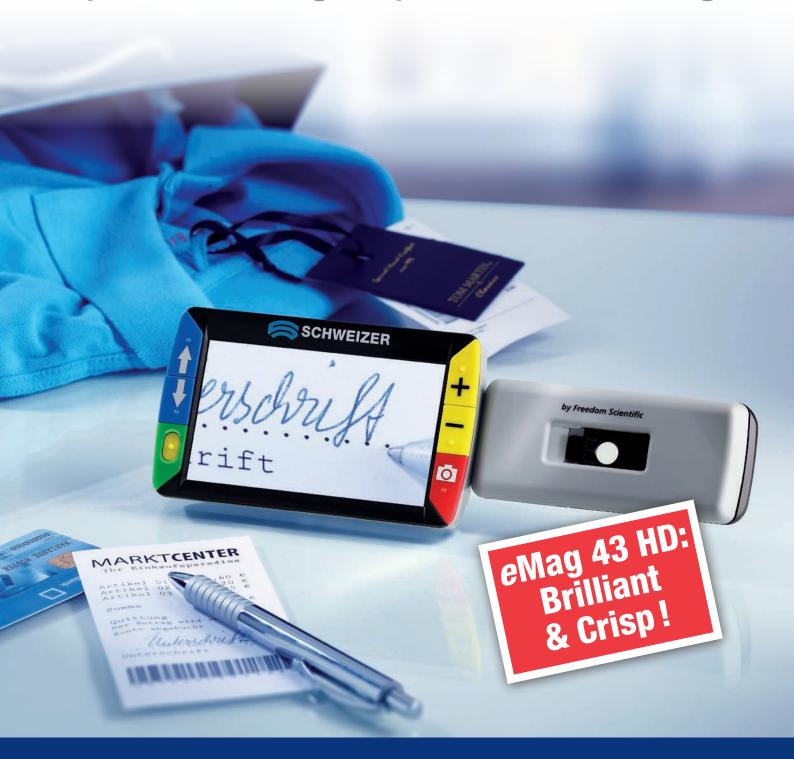

## eMag 43 HD –Technical Specifications

The portable video magnifier with folding handle can be used like a traditional magnifying glass or can also be positioned directly on the object. An intuitive operation is ensured by the easily accessible coloured function buttons.

■ Item No. 544002

■ Magnification 1,6x to 14x continuous zoom

■ Viewing options Full colour (with quick change feature)

Black on white White on black Yellow on blue Yellow on black

+ 15 additional contrast modes

■ Weight 228 grams

■ Size 126 x 75 x 37 mm (closed)

Operating time Approx. 2 hours

■ Battery 4 rechargeable NiMH batteries AAA

(approx. 2 hours charge time)

■ Camera Centrally positioned HD camera

■ Display 4,3 inch LCD display 16:9

■ Features Snapshot function, 80 images can be

saved and exported via USB

Adjustable reading line & text mask

LED battery indicator

LED illumination can be deactivated Energy saving mode after 30 minutes

■ In the box eMag 43 HD