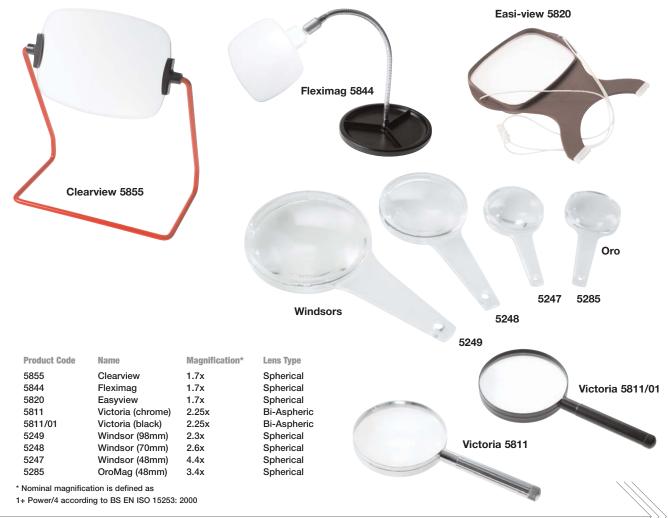

The lenses are designed to give a clear, distortion-free image and are fully compliant with BS EN ISO 15253: 2000\*.

Magnifiers can be supplied in alternative colours and/or with custom logo's. Contact the COIL sales team for further details.