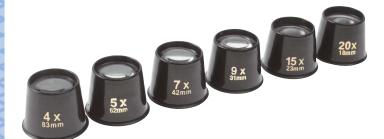

# **Eye Magnifiers**

| Item | Description   | Magnification* | Lens Type   |
|------|---------------|----------------|-------------|
| 5404 | Eye Magnifier | 4.0x           | Spherical   |
| 5406 | Eye Magnifier | 5.0x           | Spherical   |
| 5408 | Eye Magnifier | 7.0x           | Aspheric    |
| 5410 | Eye Magnifier | 9.0x           | Aspheric    |
| 5412 | Eye Magnifier | 15.0x          | Bi-Aspheric |
| 5414 | Eye Magnifier | 20.0x          | Bi-Aspheric |