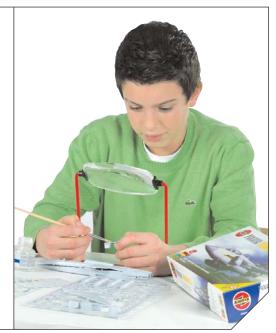

The COIL range of popular magnifiers are uniquely suited for education and hobbies, as well as occasional use by the partially sighted.

Our magnifiers come in all shapes and sizes and somewhere in COIL's range is a magnifier to suit your application.

The lenses are designed to give a clear, distortion-free image and are fully compliant with BS EN ISO 15253: 2000\*.

Magnifiers can be supplied in alternative colours and/or with custom logo's. Contact the COIL sales team for further details.