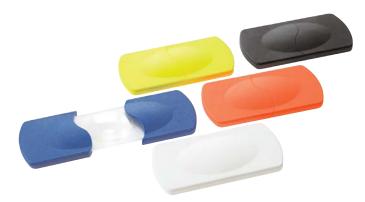

## **Nature Viewer**

The Nature Viewer is a great addition to any Science Classroom, the 4.75x lens allows students to magnify all kinds of small objects in a controlled environment.

The 5x sliding pocket magnifier is a simple and convenient solution for those that need a little help reading the small print. Easy to carry and great value in a range of colours.

## **Sliding Pocket Magnifiers**

| Product<br>Code                                     | Name                                                                                                                                          | Colour                                     | Power                      | Lens Type                                        |
|-----------------------------------------------------|-----------------------------------------------------------------------------------------------------------------------------------------------|--------------------------------------------|----------------------------|--------------------------------------------------|
| 6262/01<br>6262/02<br>6262/03<br>6262/04<br>6262/05 | Sliding Pocket Magnifiers<br>Sliding Pocket Magnifiers<br>Sliding Pocket Magnifiers<br>Sliding Pocket Magnifiers<br>Sliding Pocket Magnifiers | Black<br>Blue<br>Yellow<br>Orange<br>White | 5x<br>5x<br>5x<br>5x<br>5x | Spherical<br>Spherical<br>Spherical<br>Spherical |