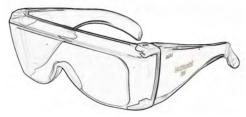

L/900

Inside: 155mm x 52mm Outside: 158mm x 53mm

Temple: 149mm Eye: 53mm

Large Universal Fitover -Big Men

S/100

Inside: 140mm x 46mm Outside: 148 x 48mm Temple: 138mm

Eye: 48mm

Small Universal Fitover - Women and Teens