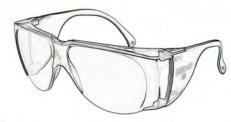

#200

Inside: 130mm x 43mm Outside: 138mm x 45mm

Temple: 140mm Eye: 44mm

Universal Wraparound - Fits most people

N/300

Inside: 136mm x 52mm Outside: 139mm x 53mm

Temple: 135mm Eye: 50mm

Universal Wraparound - Fits most people