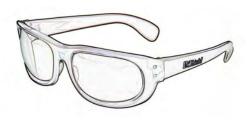

#34

Inside: 132mm x 50mm Outside: 140mm x 53mm

Temple: 130mm Eye: 62mm

Universal Wraparound - Fits most people

#36

Inside: 140mm x 47mm Outside: 153mm x 50mm

Temple: 135mm Eye: 65mm

Medium Adjustable Universal Fitover -Men and Women