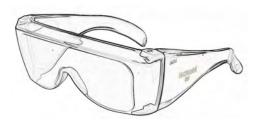

P.O. Box 159 South Lyon Michigan 48178 Phone: 1.800.521.9746 734.769.5565 Fax:734.769.1708 www.noirlaser.com \* www.noirmedical.com

#31

Inside: 135mm x 50mm Outside: 144mm x 53mm

Temple: 132mm Eye: 62mm

Small Universal Fitover - Women and Teens

#34

Inside: 132mm x 50mm Outside: 140mm x 53mm

Temple: 130mm Eye: 62mm

Universal Wraparound - Fits most people

#36

Inside: 140mm x 47mm Outside: 153mm x 50mm

Temple: 135mm Eye: 65mm

Medium Adjustable Universal Fitover -Men and Women

#38

Inside: 144mm x 50mm Outside: 156mm x 54mm

Temple: 138mm Eye: 68mm

Large Adjustable Universal Fitover - Men

#35

Inside: 130mm x 46mm

Temple: 120mm Eye: 70mm

Universal Wraparound - Fits most people

#39

Inside: 145mm x 53mm Outside: 154mm x 55mm

Temple: 140mm Eye: 68mm

Extra-Large Universal Fitover - Large Men

#30

Inside: 132mm x 42mm Outside: 138mm x 60mm

Temple: 130mm Eye: 58mm

Universal - Fits most people